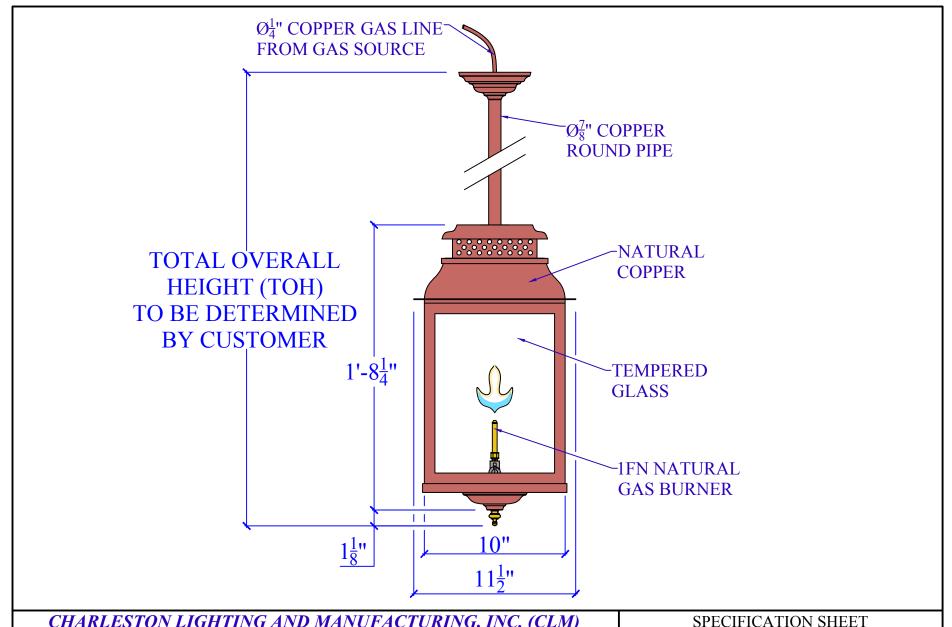

| LIGHT:   | FAIRFAX - 322 - 1FN - STEM | DATE: | APP.BY: | J.D. |
|----------|----------------------------|-------|---------|------|
| BRACKET: | STEM - H20-1/4" W11-1/2"   |       | REV.    |      |